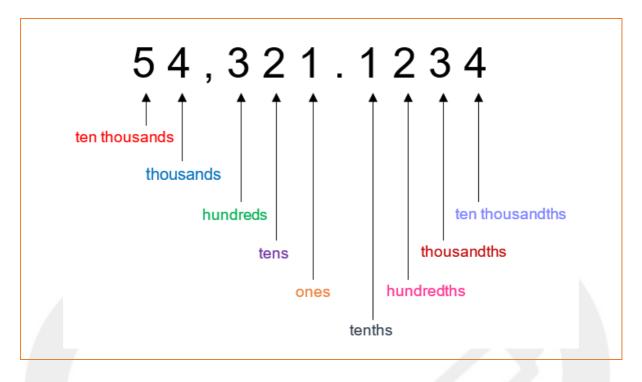

## **Place Value**

Instructions: Learn the place value of the numbers below.

|   | The place value of 8 is |        |
|---|-------------------------|--------|
| 1 | The place value of 6 is | 0.684  |
| · | The place value of 4 is | 01001  |
|   |                         |        |
|   | The place value of 2 is | 42.389 |
|   | The place value of 9 is |        |
| 2 | The place value of 4 is |        |
|   | The place value of 3 is |        |
|   | The place value of 8 is |        |

## M4FDP2.2

| 3 | The place value of 9 is |   | 5.7419    |
|---|-------------------------|---|-----------|
|   | The place value of 4 is |   |           |
|   | The place value of 7 is |   |           |
|   | The place value of 1 is |   |           |
|   | The place value of 5 is |   |           |
|   |                         |   |           |
|   | The place value of 2 is |   | 98214.7   |
|   | The place value of 9 is |   |           |
| 4 | The place value of 8 is |   |           |
| 4 | The place value of 4 is |   |           |
|   | The place value of 7 is |   |           |
|   | The place value of 1 is |   |           |
|   |                         |   |           |
|   | The place value of 3 is | - | 1476.5923 |
|   | The place value of 4 is |   |           |
|   | The place value of 6 is |   |           |
| _ | The place value of 1 is |   |           |
| 5 | The place value of 9 is |   |           |
|   | The place value of 5 is |   |           |
|   | The place value of 7 is |   |           |
|   | The place value of 2 is |   |           |