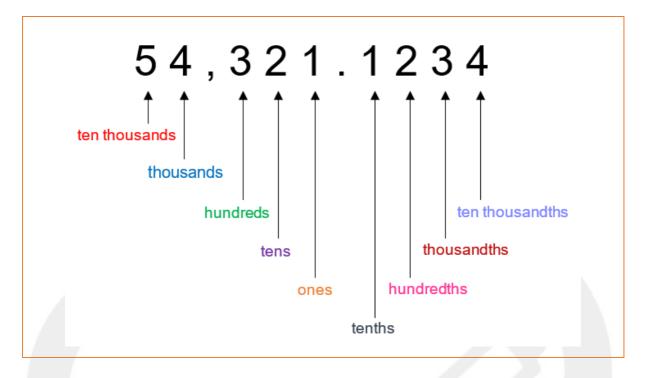

## **Place Value**

Instructions: Learn the place value of the numbers below.

|   | The place value of 5 is |            |
|---|-------------------------|------------|
| 1 | The place value of 3 is | <br>0.351  |
|   | The place value of 1 is |            |
|   |                         |            |
|   | The place value of 4 is |            |
|   | The place value of 2 is |            |
| 2 | The place value of 5 is | <br>35.482 |
|   | The place value of 3 is |            |
|   | The place value of 8 is |            |

## M4FDP2.1

| 3 | The place value of 6 is |  |           |
|---|-------------------------|--|-----------|
|   | The place value of 3 is |  | 7.2316    |
|   | The place value of 1 is |  |           |
|   | The place value of 7 is |  |           |
|   | The place value of 2 is |  |           |
|   |                         |  |           |
|   | The place value of 9 is |  |           |
| 4 | The place value of 3 is |  | 3198.25   |
|   | The place value of 5 is |  |           |
|   | The place value of 1 is |  |           |
|   | The place value of 2 is |  |           |
|   | The place value of 8 is |  |           |
|   |                         |  |           |
|   | The place value of 9 is |  | 89562.147 |
|   | The place value of 2 is |  |           |
|   | The place value of 4 is |  |           |
| _ | The place value of 8 is |  |           |
| 5 | The place value of 7 is |  |           |
|   | The place value of 1 is |  |           |
|   | The place value of 5 is |  |           |
|   | The place value of 6 is |  |           |