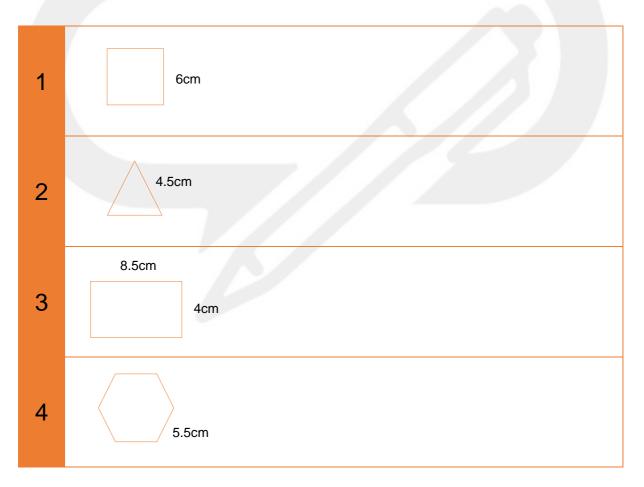

## Perimeter

Instructions: Find the perimeter of the shapes below.

M5MTG4.2

Instructions: Answer the perimeter questions below.