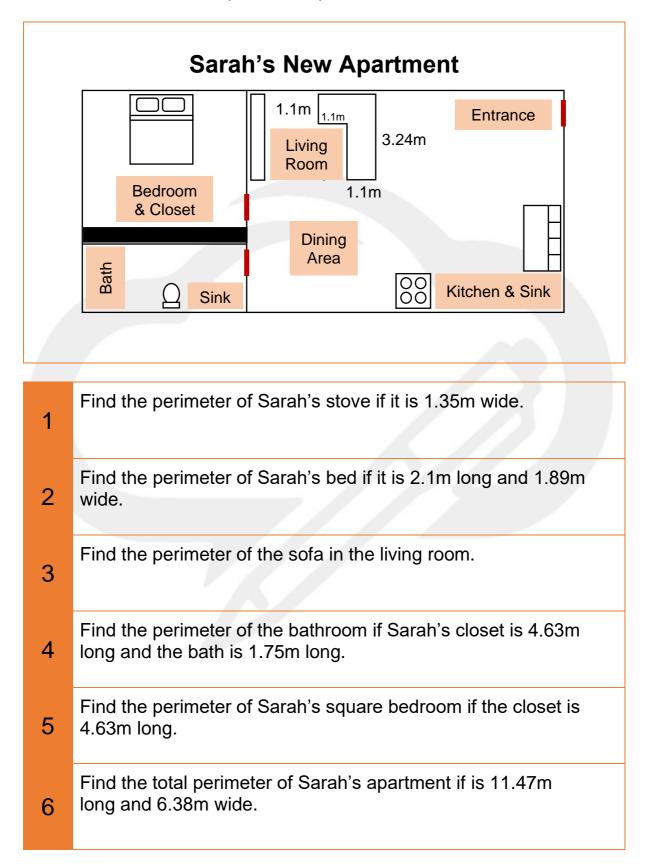

## Perimeter

Instructions: Find the perimeter of the shapes below.

M5MTG4.2

Instructions: Answer the perimeter questions below.