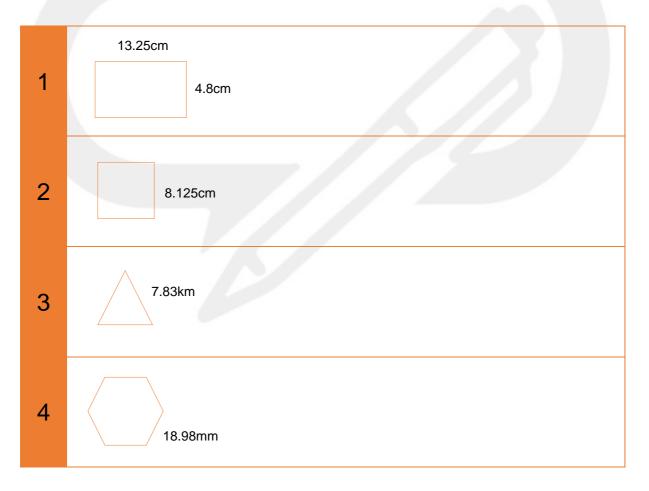

## Perimeter

Instructions: Find the perimeter of the shapes below.

M5MTG4.2

Instructions: Answer the perimeter questions below.