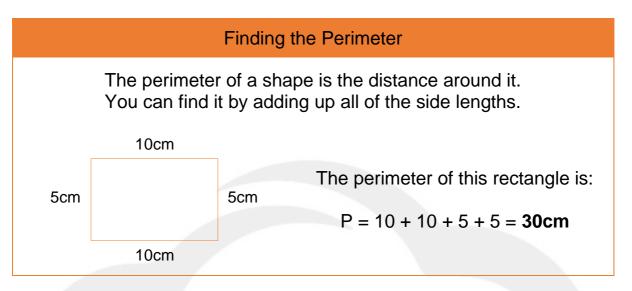

## Perimeter

Instructions: Find the perimeter of the shapes below.

M5MTG4.2

Instructions: Answer the perimeter questions below.