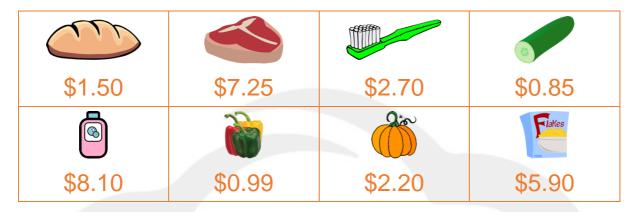

## **Grocery Shopping**

Instructions: Count the change you should be given after buying the items from the grocery store.

| 1 | You have \$20.95. | 4 |        | You have \$18.    |
|---|-------------------|---|--------|-------------------|
| 2 | You have \$15.20. | 5 | Flakes | You have \$79.50. |
| 3 | You have \$39.75. | 6 |        | You have \$43.85. |