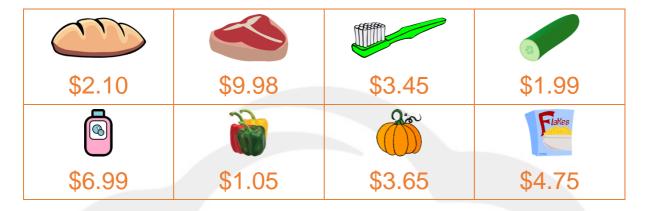

## **Grocery Shopping**

Instructions: Count the change you should be given after buying the items from the grocery store.

| 1 |        | You have \$19.50. | 4 | You have \$18.75. |
|---|--------|-------------------|---|-------------------|
| 2 | Flates | You have \$29.90. | 5 | You have \$45.20. |
| 3 |        | You have \$15.75. | 6 | You have \$38.05. |