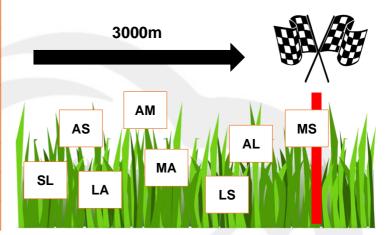

## **The Obstacle Course**

The contestants are racing through an obstacle course. The picture below shows the current positions of each contestant.

| AS | Alex Samuels  |  |  |  |  |
|----|---------------|--|--|--|--|
| LS | Lindsay Smith |  |  |  |  |
| AM | Aaron Maw     |  |  |  |  |
| MA | Mark August   |  |  |  |  |
| SL | Sara Lamb     |  |  |  |  |
| AL | Ashley Lang   |  |  |  |  |
| LA | Leanna Angst  |  |  |  |  |
| MS | Molly Shaw    |  |  |  |  |

Answer the questions below.

| Questions                                                                                          |                                                                     |          |  |  |  |  |
|----------------------------------------------------------------------------------------------------|---------------------------------------------------------------------|----------|--|--|--|--|
| What is the total distance that Ashley has run so far if she has only 200 metres left in the race? |                                                                     |          |  |  |  |  |
| 2. Ashley has run 1800m so far while Mark has only run 1450m. What is the distance between them?   |                                                                     |          |  |  |  |  |
|                                                                                                    | ss the finish line by alphabetical order will this order look like? | r (first |  |  |  |  |
| (1)                                                                                                | (5)                                                                 |          |  |  |  |  |
| (2)                                                                                                | (6)                                                                 |          |  |  |  |  |
| (3)                                                                                                | (7)                                                                 |          |  |  |  |  |
| (4)                                                                                                | (8)                                                                 |          |  |  |  |  |